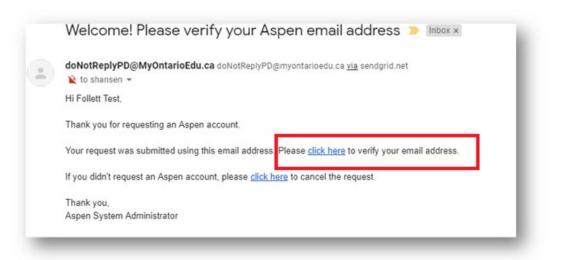

#### 6. Verification Email

You will receive a verification email within a few minutes of creating your account. You my need to check your junk folder.

Click on the link to verify your email address.