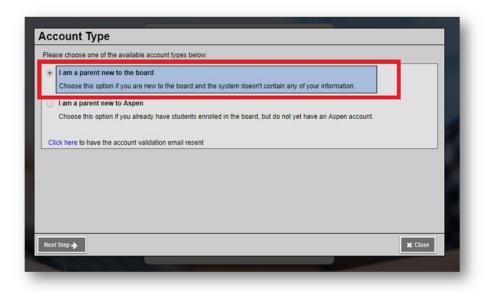

#### 2. Account Type

Select the first option for Account Type. Click **NEXT STEP**.